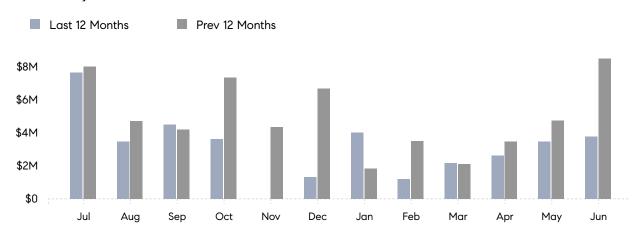

### Monthly Total Sales Volume

## **Property Statistics**

|                          | Jun 2023    | Jun 2022    | % Change |
|--------------------------|-------------|-------------|----------|
| # OF SINGLE-FAMILY SALES | 3           | 9           | -66.7%   |
| SINGLE-FAMILY AVG. PRICE | \$1,259,333 | \$943,333   | 33.5%    |
| # OF CONDO/CO-OP SALES   | 0           | 0           | 0.0%     |
| CONDO/CO-OP AVG. PRICE   | -           | -           | -        |
| SALES VOLUME             | \$3,778,000 | \$8,490,000 | -55.5%   |
| AVERAGE DOM              | 145         | 21          | 590.5%   |