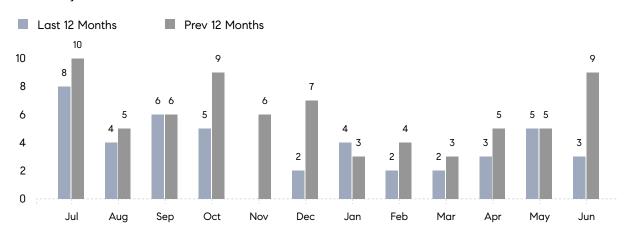

### Monthly Sales

## **Property Statistics**

|                          | Jun 2023    | Jun 2022    | % Change |
|--------------------------|-------------|-------------|----------|
| # OF SINGLE-FAMILY SALES | 3           | 9           | -66.7%   |
| SINGLE-FAMILY AVG. PRICE | \$1,259,333 | \$943,333   | 33.5%    |
| # OF CONDO/CO-OP SALES   | 0           | 0           | 0.0%     |
| CONDO/CO-OP AVG. PRICE   | -           | -           | -        |
| SALES VOLUME             | \$3,778,000 | \$8,490,000 | -55.5%   |
| AVERAGE DOM              | 145         | 21          | 590.5%   |